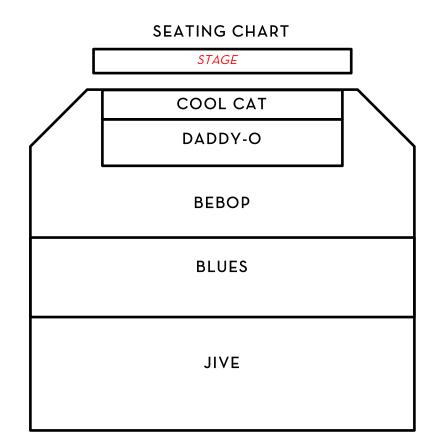

#### COOL CAT \$2000

- Two tickets in the Cool Cat section
- Recognition in program
- Full page two-color tribute in program
- Opportunity to make a toast to Reb David
- Diced bottle of champagne at your table

#### **DADDY-O** \$1000

- Daddy-O section
- Recognition in program
- Half page two-color tribute in program
- Diced bottle of champagne at your table

#### BEBOP \$500

- Two tickets in the Bebop section
- Recognition in program

#### BLUES \$250

- Two tickets in the Blues section
- Recognition in program

#### JIVE \$150

- $\wp$  Two tickets in the Jive section
- Recognition in program